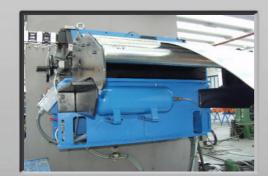

| 54006/4 | 1 | DECOILER 5 t                                     |
|---------|---|--------------------------------------------------|
|         |   | Motorized decoiler hydraulic opening 5 t         |
| 28502   | 2 | STRIP GUIDING UNIT                               |
|         |   | Strip guiding unit at the roll former's entrance |
| 9001A   | 3 | STRAIGHTENER                                     |
| 54019E  | 4 | LOOP CONTROL CONTACT TYPE                        |
| 10002A  | 5 | FEEDER WITH ROLLS                                |
| 4H      | 6 |                                                  |
|         |   |                                                  |
| 240.50A | 7 | ROLL FORMING LINE PME100/700/16T TYPE            |
| О3      | 8 | SPECIAL CUTTING DIE                              |
|         |   |                                                  |