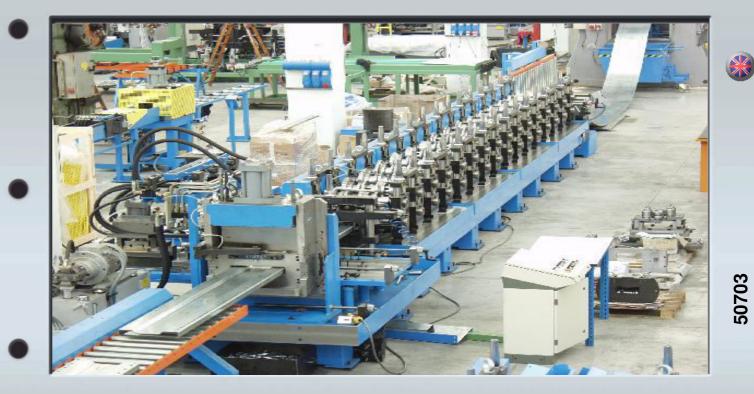

## PRODUCTION LINE W TYPE CANTILEVERS

Roll forming line for the production of profiles for cantilever racking shelves, intended for storing long profiles. These structures are alternatives to pallet racking, for longer profiles.