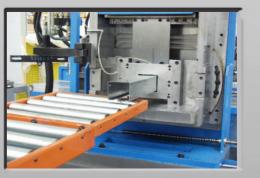

| 54006/4 | 1 | DECOILER 5 t                                     |
|---------|---|--------------------------------------------------|
|         |   | Motorized decoiler hydraulic opening 5 t         |
| 28502   | 2 | STRIP GUIDING UNIT                               |
|         |   | Strip guiding unit at the roll former's entrance |
| 9001A   | 3 | STRAIGHTENER                                     |
| 54019E  | 4 | LOOP CONTROL CONTACT TYPE                        |
| 10002A  | 5 | FEEDER WITH ROLLS                                |
| 4H      | 6 |                                                  |
|         |   |                                                  |
| 240.50A | 7 | ROLL FORMING LINE PME100/700/16T TYPE            |
| О3      | 8 | SPECIAL CUTTING DIE                              |
|         |   |                                                  |