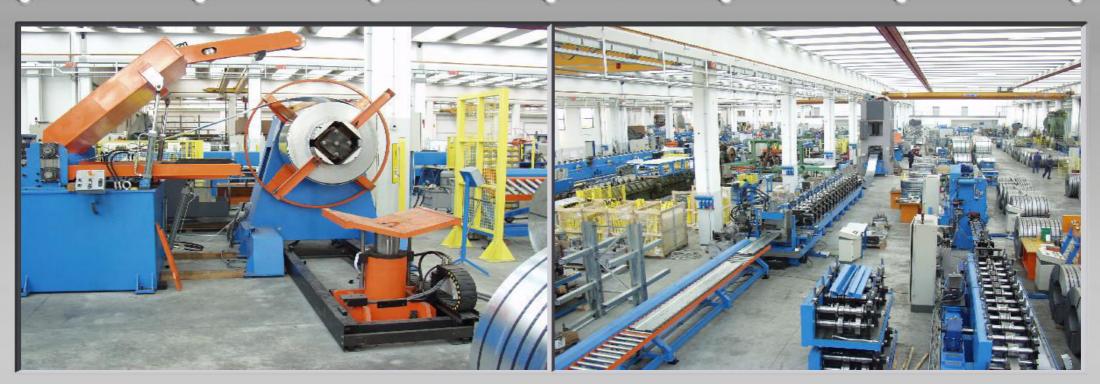

| 54006/4 | 1 | DECOILER 5 t                                     |
|---------|---|--------------------------------------------------|
|         |   | Motorized decoiler hydraulic opening 5 t         |
| 28502   | 2 | STRIP GUIDING UNIT                               |
|         |   | Strip guiding unit at the roll former's entrance |
| 9001A   | 3 | STRAIGHTENER                                     |
| 54019E  | 4 | LOOP CONTROL CONTACT TYPE                        |
| 10002A  | 5 | FEEDER WITH ROLLS                                |
| 4H      | 6 |                                                  |
|         |   |                                                  |
| 240.50A | 7 | ROLL FORMING LINE PME100/700/16T TYPE            |
| О3      | 8 | SPECIAL CUTTING DIE                              |
|         |   |                                                  |

## PRODUCTION LINE W TYPE CANTILEVERS

Roll forming line for the production of profiles for cantilever racking shelves, intended for storing long profiles. These structures are alternatives to pallet racking, for longer profiles.