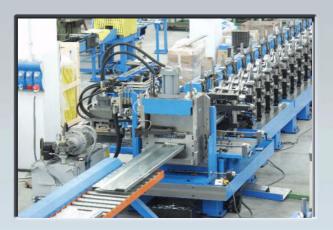

## PRODUCTION LINE W TYPE CANTILEVERS

Roll forming line for the production of profiles for cantilever racking shelves, intended for storing long profiles. These structures are alternatives to pallet racking, for longer profiles.