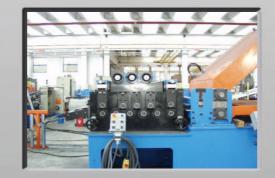

| 54006/4 | 1 | DECOILER 5 t                                     |
|---------|---|--------------------------------------------------|
|         |   | Motorized decoiler hydraulic opening 5 t         |
| 28502   | 2 | STRIP GUIDING UNIT                               |
|         |   | Strip guiding unit at the roll former's entrance |
| 9001A   | 3 | STRAIGHTENER                                     |
| 54019E  | 4 | LOOP CONTROL CONTACT TYPE                        |
| 10002A  | 5 | FEEDER WITH ROLLS                                |
| 4H      | 6 |                                                  |
|         |   |                                                  |
| 240.50A | 7 | ROLL FORMING LINE PME100/700/16T TYPE            |
| О3      | 8 | SPECIAL CUTTING DIE                              |
|         |   |                                                  |